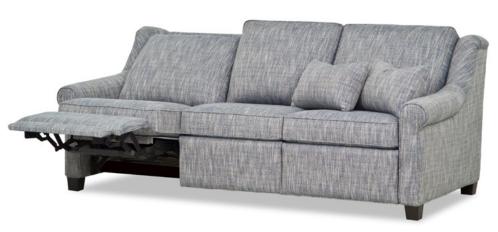

#### ■ 7518-03ZM HOLLAND MOTORIZED SOFA

Overall h37 d40 w87.5 Inside d22 w74 ah 24 sh21 Wall clearance: Zero Full extension: 67

Sock arm / Attached back cushions / (2) 20x12 Kidney pillows / Switch with Nickel finish / Requires a power outlet/ Rechargeable battery available

Also Available: 7518-01ZM Chair 7518-02ZM Loveseat 7518-ZM Sectional

Available in leather. Kidney Pillows standard. No nails standard on leather.

\*ALL ORDERS MUST INCLUDE A DIAGRAM\*