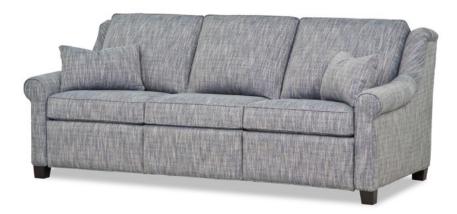

#### ■ 7518-03ZM HOLLAND MOTORIZED SOFA

Overall h37 d40 w87.5 Inside d22 w74 ah 24 sh21 Wall clearance: Zero Full extension: 67

Sock arm / Attached back cushions / (2) 20x12 Kidney pillows / Switch with Nickel finish / Requires a power outlet/ Rechargeable battery available

Also Available: 7518-01ZM Chair 7518-02ZM Loveseat 7518-ZM Sectional

Available in leather. Kidney Pillows standard. No nails standard on leather.

\*ALL ORDERS MUST INCLUDE A DIAGRAM\*