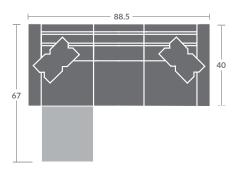

## TAYLOR KING

Please print the document at 100% for an accurate scale results.





#### ■ 7518-03ZM HOLLAND MOTORIZED SOFA

Overall h37 d40 w87.5 Inside d22 w74 ah 24 sh21 Wall clearance: Zero Full extension: 67

Sock arm / Attached back cushions / (2) 20x12 Kidney pillows / Switch with Nickel finish / Requires a power outlet/ Rechargeable battery available

Also Available: 7518-01ZM Chair 7518-02ZM Loveseat 7518-ZM Sectional

Available in leather. Kidney Pillows standard. No nails standard on leather.

\*ALL ORDERS MUST INCLUDE A DIAGRAM\*

#### Quarter Inch Scale Drawing



As shown: **7518-03ZM** SOFA

# TAYLOR KING

Please print the document at 100% for an accurate scale results.

### Quarter Inch Scale Drawing

7518-33ZM

LAF CORNER SOFA



7518-03ZM

SOFA

7518-34ZM

RAF CORNER SOFA