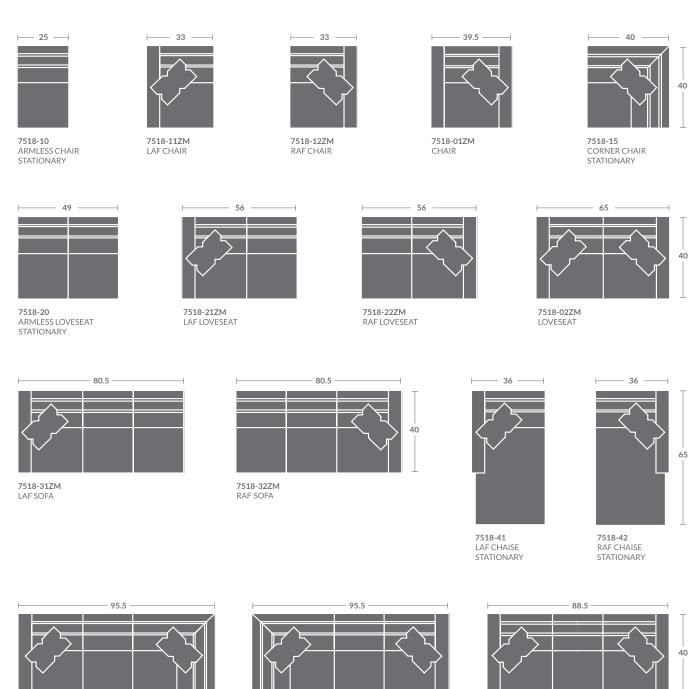

### Quarter Inch Scale Drawing

7518-33ZM

LAF CORNER SOFA

7518-03ZM

SOFA

7518-34ZM

RAF CORNER SOFA