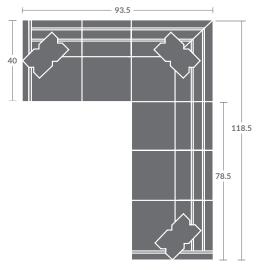

Please print the document at 100% for an accurate scale results.

### Quarter Inch Scale Drawing

- As shown: (1) **7418-33ZM** LAF CORNER SOFA (1) **7418-32ZM** RAF SOFA

### Please print the document at 100% for an accurate scale results.

# Quarter Inch Scale Drawing