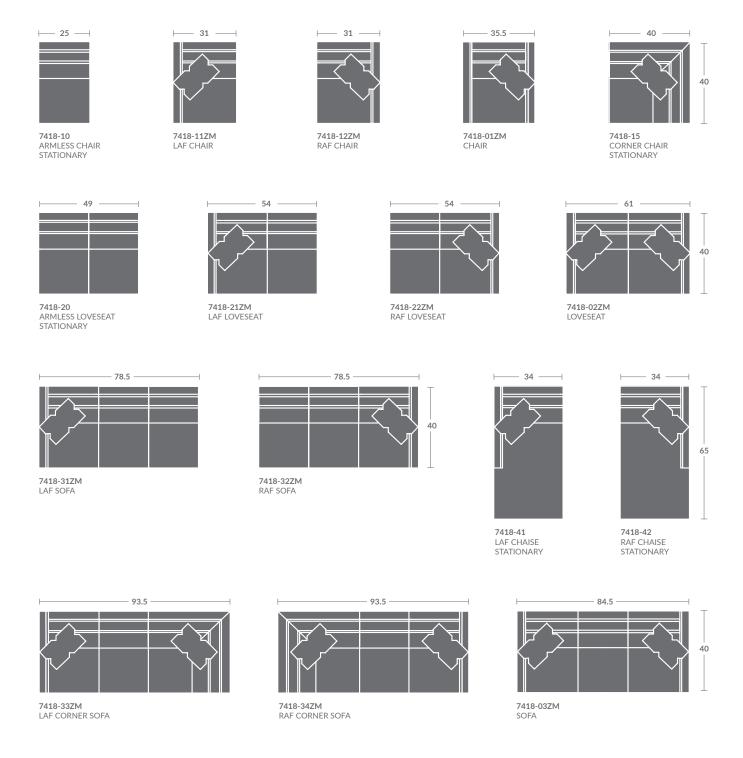

## L7418-33ZM LAF CORNER MOTORIZED SOFA

Overall h37 d40 w93.5 Inside d22 w70.5 ah24 sh21

Wall Clearance: Zero Full extension: 67

Track arm / Attached back cushions / Motorized / Switch with Nickel Finish (2) 20x12 Kidney Pillows Requires a power source Rechargeable battery optional No nails standard on leather

#### L7418-32ZM RAF MOTORIZED SOFA

Overall h37 d40 w78.5 Inside d22 w73.5 ah24 sh21 Wall clearance: Zero Full extension: 67

Track arm / Attached back cushions / Motorized / Switch with Nickel Finish (1) 20x12 Kidney Pillow Requires a power source Rechargeable battery optional No nails standard on leather