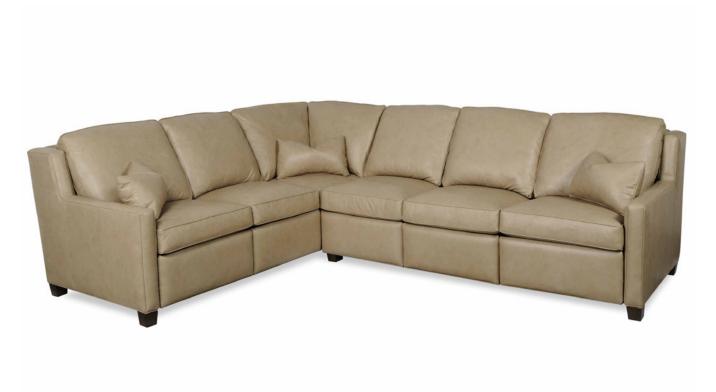

### ■ L7418- ZM EASTMAN MOTORIZED SECTIONAL

As Shown:

## L7418-33ZM LAF CORNER MOTORIZED SOFA

Overall h37 d40 w93.5 Inside d22 w70.5 ah24 sh21

Wall Clearance: Zero Full extension: 67

Track arm / Attached back cushions / Motorized / Switch with Nickel Finish (2) 20x12 Kidney Pillows Requires a power source Rechargeable battery optional No nails standard on leather

#### L7418-32ZM RAF MOTORIZED SOFA

Overall h37 d40 w78.5 Inside d22 w73.5 ah24 sh21 Wall clearance: Zero Full extension: 67

Track arm / Attached back cushions / Motorized / Switch with Nickel Finish (1) 20x12 Kidney Pillow Requires a power source Rechargeable battery optional No nails standard on leather

Available in fabric. Kidney pillows standard.

\*ALL ORDERS MUST INCLUDE A DIAGRAM\*