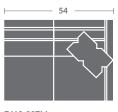

#### L7418-32ZM RAF MOTORIZED SOFA

Overall h37 d40 w78.5 Inside d22 w73.5 ah24 sh21 Wall clearance: Zero Full extension: 67

Track arm / Attached back cushions / Motorized / Switch with Nickel Finish (1) 20x12 Kidney Pillow Requires a power source Rechargeable battery optional No nails standard on leather