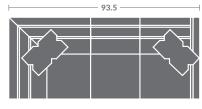

#### Quarter Inch Scale Drawing

As shown: (1) **7418-33ZM** LAF CORNER SOFA (1) **7418-32ZM** RAF SOFA

WWW.TAYLORKING.COM

#### L7418-33ZM LAF CORNER MOTORIZED SOFA

Overall h37 d40 w93.5 Inside d22 w70.5 ah24 sh21 Wall Clearance: Zero Full extension: 67

Track arm / Attached back cushions / Motorized / Switch with Nickel Finish (2) 20x12 Kidney Pillows Requires a power source Rechargeable battery optional No nails standard on leather

#### L7418-32ZM RAF MOTORIZED SOFA

Overall h37 d40 w78.5 Inside d22 w73.5 ah24 sh21 Wall clearance: Zero Full extension: 67

Track arm / Attached back cushions / Motorized / Switch with Nickel Finish (1) 20x12 Kidney Pillow Requires a power source Rechargeable battery optional No nails standard on leather