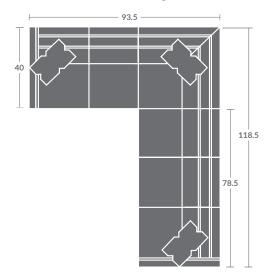

#### Quarter Inch Scale Drawing

As shown: (1) **7418-33ZM** LAF CORNER SOFA (1) **7418-32ZM** RAF SOFA

WWW.TAYLORKING.COM

#### L7418-33ZM LAF CORNER MOTORIZED SOFA

Overall h37 d40 w93.5 Inside d22 w70.5 ah24 sh21 Wall Clearance: Zero Full extension: 67

Track arm / Attached back cushions / Motorized / Switch with Nickel Finish (2) 20x12 Kidney Pillows Requires a power source Rechargeable battery optional No nails standard on leather

#### L7418-32ZM RAF MOTORIZED SOFA

Overall h37 d40 w78.5 Inside d22 w73.5 ah24 sh21 Wall clearance: Zero Full extension: 67

Track arm / Attached back cushions / Motorized / Switch with Nickel Finish (1) 20x12 Kidney Pillow Requires a power source Rechargeable battery optional No nails standard on leather