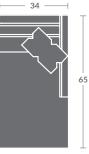

#### L7418-33ZM LAF CORNER MOTORIZED SOFA

Overall h37 d40 w93.5 Inside d22 w70.5 ah24 sh21 Wall Clearance: Zero Full extension: 67

Track arm / Attached back cushions / Motorized / Switch with Nickel Finish (2) 20x12 Kidney Pillows Requires a power source Rechargeable battery optional No nails standard on leather