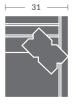

#### L7418-33ZM LAF CORNER MOTORIZED SOFA

Overall h37 d40 w93.5 Inside d22 w70.5 ah24 sh21 Wall Clearance: Zero Full extension: 67

Track arm / Attached back cushions / Motorized / Switch with Nickel Finish (2) 20x12 Kidney Pillows Requires a power source Rechargeable battery optional No nails standard on leather