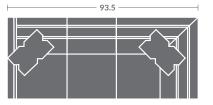

#### L7418-33ZM LAF CORNER MOTORIZED SOFA

Overall h37 d40 w93.5 Inside d22 w70.5 ah24 sh21 Wall Clearance: Zero Full extension: 67

Track arm / Attached back cushions / Motorized / Switch with Nickel Finish (2) 20x12 Kidney Pillows Requires a power source Rechargeable battery optional No nails standard on leather

#### Quarter Inch Scale Drawing

As shown: (1) **7418-33ZM** LAF CORNER SOFA (1) **7418-32ZM** RAF SOFA

WWW.TAYLORKING.COM