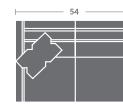

#### L7418-32ZM RAF MOTORIZED SOFA

Overall h37 d40 w78.5 Inside d22 w73.5 ah24 sh21 Wall clearance: Zero Full extension: 67

Track arm / Attached back cushions / Motorized / Switch with Nickel Finish (1) 20x12 Kidney Pillow Requires a power source Rechargeable battery optional No nails standard on leather