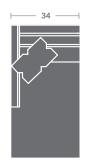

#### L7418-33ZM LAF CORNER MOTORIZED SOFA

Overall h37 d40 w93.5 Inside d22 w70.5 ah24 sh21 Wall Clearance: Zero Full extension: 67

Track arm / Attached back cushions / Motorized / Switch with Nickel Finish (2) 20x12 Kidney Pillows Requires a power source Rechargeable battery optional No nails standard on leather