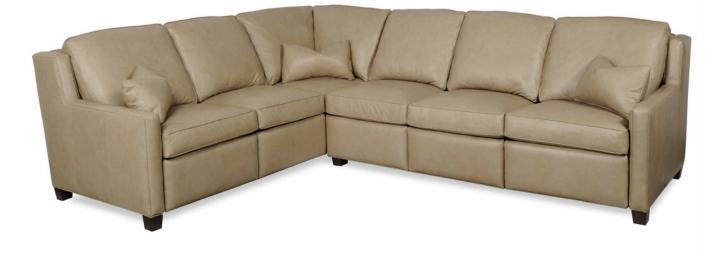

### L7418- ZM EASTMAN MOTORIZED SECTIONAL As Shown:

#### L7418-33ZM LAF CORNER MOTORIZED SOFA

Overall h37 d40 w93.5 Inside d22 w70.5 ah24 sh21 Wall Clearance: Zero Full extension: 67

Track arm / Attached back cushions / Motorized / Switch with Nickel Finish (2) 20x12 Kidney Pillows Requires a power source Rechargeable battery optional No nails standard on leather

#### L7418-32ZM RAF MOTORIZED SOFA

Overall h37 d40 w78.5 Inside d22 w73.5 ah24 sh21 Wall clearance: Zero Full extension: 67

Track arm / Attached back cushions / Motorized / Switch with Nickel Finish (1) 20x12 Kidney Pillow Requires a power source Rechargeable battery optional No nails standard on leather