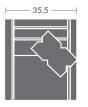

#### L7418-32ZM RAF MOTORIZED SOFA

Overall h37 d40 w78.5 Inside d22 w73.5 ah24 sh21 Wall clearance: Zero Full extension: 67

Track arm / Attached back cushions / Motorized / Switch with Nickel Finish (1) 20x12 Kidney Pillow Requires a power source Rechargeable battery optional No nails standard on leather