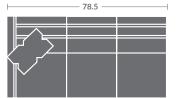

#### L7418-33ZM LAF CORNER MOTORIZED SOFA

Overall h37 d40 w93.5 Inside d22 w70.5 ah24 sh21 Wall Clearance: Zero Full extension: 67

Track arm / Attached back cushions / Motorized / Switch with Nickel Finish (2) 20x12 Kidney Pillows Requires a power source Rechargeable battery optional No nails standard on leather