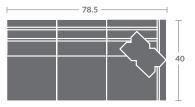

#### L7418-32ZM RAF MOTORIZED SOFA

Overall h37 d40 w78.5 Inside d22 w73.5 ah24 sh21 Wall clearance: Zero Full extension: 67

Track arm / Attached back cushions / Motorized / Switch with Nickel Finish (1) 20x12 Kidney Pillow Requires a power source Rechargeable battery optional No nails standard on leather