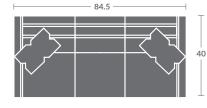

#### L7418-32ZM RAF MOTORIZED SOFA

Overall h37 d40 w78.5 Inside d22 w73.5 ah24 sh21 Wall clearance: Zero Full extension: 67

Track arm / Attached back cushions / Motorized / Switch with Nickel Finish (1) 20x12 Kidney Pillow Requires a power source Rechargeable battery optional No nails standard on leather

#### L7418-33ZM LAF CORNER MOTORIZED SOFA

Overall h37 d40 w93.5 Inside d22 w70.5 ah24 sh21 Wall Clearance: Zero Full extension: 67

Track arm / Attached back cushions / Motorized / Switch with Nickel Finish (2) 20x12 Kidney Pillows Requires a power source Rechargeable battery optional No nails standard on leather