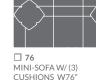

CHAISE W42

15 CORN

□ 22 RAF LOVE SEAT W54

☐ 34 RAF CORNER SOFA W92"

72 MINI-SOFA W/ (2) CUSHIONS W7

08 🗌 SOFA W/ (2) CUSHIONS W80"

DOUBLE ARM CHAISE W42'