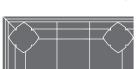

CHOOSE YOUR SEATING ARRANGEMENT Illustrations not to scale. \*Measurements below based on 38" overall depth.

RNER UNIT

| Л                          | 10    |
|----------------------------|-------|
| MAN                        | ARMLE |
| 022.5 W30.5<br>INGLE DIGIT | CHAIR |
| FOR BASE OPTION            |       |
|                            |       |