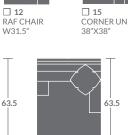

CHOOSE YOUR SEATING ARRANGEMENT Illustrations not to scale. \*Measurements below based on 38" overall depth.

RNER UNIT

| Л                          | 10    |
|----------------------------|-------|
| MAN                        | ARMLE |
| 022.5 W30.5<br>INGLE DIGIT | CHAIR |
| FOR BASE OPTION            |       |
|                            |       |

W31.5

W31.5

46

☐ 43 LAF / SHORT RAF

59

LOVE SEAT W/ (2)

CUSHIONS W59

CHAISE W42

CHAISE W42

15 CORN

□ 22 RAF LOVE SEAT W54

☐ 34 RAF CORNER SOFA W92"

72 MINI-SOFA W/ (2) CUSHIONS W7

08 🗌 SOFA W/ (2) CUSHIONS W80"

DOUBLE ARM CHAISE W42'