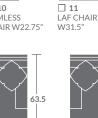

CHOOSE YOUR SEATING ARRANGEMENT Illustrations not to scale. \*Measurements below based on 38" overall depth.

RNER UNIT

| Л                          | 10    |
|----------------------------|-------|
| MAN                        | ARMLE |
| 022.5 W30.5<br>INGLE DIGIT | CHAIR |
| FOR BASE OPTION            |       |
|                            |       |

□ 41 LAF CHAISE

□ 31 LAF SOFA W78"

38

CHAIR W/

**□-0** ARMLESS

STEP 5

T-CUSHION W38"

SOFA W/ (3) CUSHIONS W84"