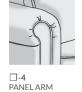

ARM SIZES (FOR CALCULATING INSIDE WIDTH): -4 Panel Arm, -5 Pleated Arm, -6 Sock Arm - 8" per arm -3 Track Arm - 5" per arm, -2 English Arm - 7" per arm

**2** KNIFE EDGE / LOOSE STANDARD \*SEMI-ATTACHED BACK AVAILABLE AT NO ADDITIONAL CHARGE

#### STEP 4 **CHOOSE YOUR ARM STYLE**

CONVERSATION SOFA W106"

106

NO NAILS

□ 106

□-0 10.5" DRESS MAKER SKIRT NOTE: DECORATIVE BULLION NOT AVAILABLE ON SKIRT

**□-7 -6** 5" HEATH TURNED LEG 7" SKIRT

**CHOOSE YOUR BASE STYLE** 