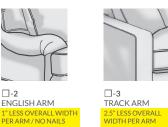

#### **STANDARD DIMENSIONS**

Overall height-38.5" / Overall depth-38" Inside depth-22" / Arm height-26" Seat height-21" / Ottoman-h20" d22.5" w30.5" NOTE: \*ENGLISH ARM OPTION IS 1" LESS OVERALL WIDTH PER ARM NOTE: \* TRACK ARM OPTION IS 2.5" LESS OVERALL WIDTH PER ARM

#### STANDARD DIMENSIONS

Overall height-38.5" / Overall depth-36" Inside depth-20" / Arm height-26" Seat height-21" / Ottoman-h20" d22.5" w30.5" NOTE: \*ENGLISH ARM OPTION IS 1" LESS OVERALL WIDTH PER ARM NOTE: \* TRACK ARM OPTION IS 2.5" LESS OVERALL WIDTH PER ARM

ARM SIZES (FOR CALCULATING INSIDE WIDTH): -4 Panel Arm, -5 Pleated Arm, -6 Sock Arm - 8" per arm -3 Track Arm - 5" per arm, -2 English Arm - 7" per arm

**2** KNIFE EDGE / LOOSE STANDARD \*SEMI-ATTACHED BACK AVAILABLE AT NO ADDITIONAL CHARGE

#### STEP 4 **CHOOSE YOUR ARM STYLE**

CONVERSATION SOFA W106"

106

NO NAILS

□ 106

□-0 10.5" DRESS MAKER SKIRT NOTE: DECORATIVE BULLION NOT AVAILABLE ON SKIRT

**□-7 -6** 5" HEATH TURNED LEG 7" SKIRT

**CHOOSE YOUR BASE STYLE** 