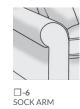

ARM SIZES (FOR CALCULATING INSIDE WIDTH): -4 Panel Arm, -5 Pleated Arm, -6 Sock Arm - 8" per arm -3 Track Arm - 5" per arm, -2 English Arm - 7" per arm

**2** KNIFE EDGE / LOOSE STANDARD \*SEMI-ATTACHED BACK AVAILABLE AT NO ADDITIONAL CHARGE