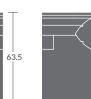

## STEP 1 CHOOSE YOUR OVERALL DEPTH

OVERALL DEPTH 38"

#### **STANDARD DIMENSIONS**

Overall height-38.5" / Overall depth-38" Inside depth-22" / Arm height-26" Seat height-21" / Ottoman-h20" d22.5" w30.5" NOTE: \*ENGLISH ARM OPTION IS 1" LESS OVERALL WIDTH PER ARM NOTE: \* TRACK ARM OPTION IS 2.5" LESS OVERALL WIDTH PER ARM