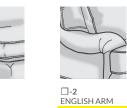

#### **STANDARD DIMENSIONS**

Overall height-38.5" / Overall depth-38" Inside depth-22" / Arm height-26" Seat height-21" / Ottoman-h20" d22.5" w30.5" NOTE: \*ENGLISH ARM OPTION IS 1" LESS OVERALL WIDTH PER ARM NOTE: \* TRACK ARM OPTION IS 2.5" LESS OVERALL WIDTH PER ARM

#### STANDARD DIMENSIONS

Overall height-38.5" / Overall depth-36" Inside depth-20" / Arm height-26" Seat height-21" / Ottoman-h20" d22.5" w30.5" NOTE: \*ENGLISH ARM OPTION IS 1" LESS OVERALL WIDTH PER ARM NOTE: \* TRACK ARM OPTION IS 2.5" LESS OVERALL WIDTH PER ARM

#### STEP 4 **CHOOSE YOUR ARM STYLE**

CONVERSATION SOFA W106"

106

NO NAILS

□ 106

□-0 10.5" DRESS MAKER SKIRT NOTE: DECORATIVE BULLION NOT AVAILABLE ON SKIRT

**□-7 -6** 5" HEATH TURNED LEG 7" SKIRT

**CHOOSE YOUR BASE STYLE** 