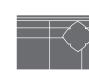

CHOOSE YOUR SEATING ARRANGEMENT Illustrations not to scale. \*Measurements below based on 38" overall depth.

RNER UNIT

| Л                          | 10    |
|----------------------------|-------|
| MAN                        | ARMLE |
| 022.5 W30.5<br>INGLE DIGIT | CHAIR |
| FOR BASE OPTION            |       |
|                            |       |

□ 41 LAF CHAISE

□ 31 LAF SOFA W78"

38

CHAIR W/

**□-0** ARMLESS

STEP 5

T-CUSHION W38"

SOFA W/ (3) CUSHIONS W84"

W31.5

W31.5

46

☐ 43 LAF / SHORT RAF

59

LOVE SEAT W/ (2)

CUSHIONS W59

CHAISE W42

CHAISE W42

15 CORN

□ 22 RAF LOVE SEAT W54

☐ 34 RAF CORNER SOFA W92"

72 MINI-SOFA W/ (2) CUSHIONS W7

08 🗌 SOFA W/ (2) CUSHIONS W80"

DOUBLE ARM CHAISE W42'