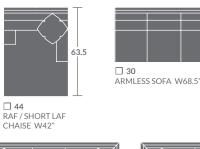

□ 41 LAF CHAISE

□ 31 LAF SOFA W78"

38

CHAIR W/

**□-0** ARMLESS

STEP 5

T-CUSHION W38"

SOFA W/ (3) CUSHIONS W84"

W31.5

W31.5

46

☐ 43 LAF / SHORT RAF

59

LOVE SEAT W/ (2)

CUSHIONS W59

CHAISE W42

CHAISE W42

15 CORN

□ 22 RAF LOVE SEAT W54

☐ 34 RAF CORNER SOFA W92"

72 MINI-SOFA W/ (2) CUSHIONS W7

08 🗌 SOFA W/ (2) CUSHIONS W80"

DOUBLE ARM CHAISE W42'