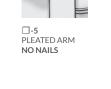

ARM SIZES (FOR CALCULATING INSIDE WIDTH): -4 Panel Arm, -5 Pleated Arm, -6 Sock Arm - 8" per arm -3 Track Arm - 5" per arm, -2 English Arm - 7" per arm

**2** KNIFE EDGE / LOOSE STANDARD \*SEMI-ATTACHED BACK AVAILABLE AT NO ADDITIONAL CHARGE