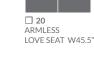

CHOOSE YOUR SEATING ARRANGEMENT Illustrations not to scale. \*Measurements below based on 38" overall depth.

RNER UNIT

| Л                          | 10    |
|----------------------------|-------|
| MAN                        | ARMLE |
| 022.5 W30.5<br>INGLE DIGIT | CHAIR |
| FOR BASE OPTION            |       |
|                            |       |