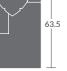

#### STANDARD DIMENSIONS

Overall height-38.5" / Overall depth-36" Inside depth-20" / Arm height-26" Seat height-21" / Ottoman-h20" d22.5" w30.5" NOTE: \*ENGLISH ARM OPTION IS 1" LESS OVERALL WIDTH PER ARM NOTE: \* TRACK ARM OPTION IS 2.5" LESS OVERALL WIDTH PER ARM

ARM SIZES (FOR CALCULATING INSIDE WIDTH): -4 Panel Arm, -5 Pleated Arm, -6 Sock Arm - 8" per arm -3 Track Arm - 5" per arm, -2 English Arm - 7" per arm

**2** KNIFE EDGE / LOOSE STANDARD \*SEMI-ATTACHED BACK AVAILABLE AT NO ADDITIONAL CHARGE