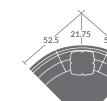

CHOOSE YOUR SEATING ARRANGEMENT Illustrations not to scale. \*Measurements below based on 38" overall depth.

RNER UNIT

| Л                          | 10    |
|----------------------------|-------|
| MAN                        | ARMLE |
| 022.5 W30.5<br>INGLE DIGIT | CHAIR |
| FOR BASE OPTION            |       |
|                            |       |

□ 41 LAF CHAISE

□ 31 LAF SOFA W78"

38

CHAIR W/

**□-0** ARMLESS

STEP 5

T-CUSHION W38"

SOFA W/ (3) CUSHIONS W84"

W31.5

W31.5

46

☐ 43 LAF / SHORT RAF

59

LOVE SEAT W/ (2)

CUSHIONS W59

CHAISE W42

CHAISE W42

15 CORN

□ 22 RAF LOVE SEAT W54

☐ 34 RAF CORNER SOFA W92"

72 MINI-SOFA W/ (2) CUSHIONS W7

08 🗌 SOFA W/ (2) CUSHIONS W80"

DOUBLE ARM CHAISE W42'