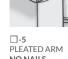

ARM SIZES (FOR CALCULATING INSIDE WIDTH): -4 Panel Arm, -5 Pleated Arm, -6 Sock Arm - 8" per arm -3 Track Arm - 5" per arm, -2 English Arm - 7" per arm

**2** KNIFE EDGE / LOOSE STANDARD \*SEMI-ATTACHED BACK AVAILABLE AT NO ADDITIONAL CHARGE

#### STEP 4 **CHOOSE YOUR ARM STYLE**

CONVERSATION SOFA W106"

106

NO NAILS

□ 106

□-0 10.5" DRESS MAKER SKIRT NOTE: DECORATIVE BULLION NOT AVAILABLE ON SKIRT

**□-7 -6** 5" HEATH TURNED LEG 7" SKIRT

**CHOOSE YOUR BASE STYLE** 