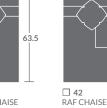

□ 41 LAF CHAISE

□ 31 LAF SOFA W78"

38

CHAIR W/

**□-0** ARMLESS

STEP 5

T-CUSHION W38"

SOFA W/ (3) CUSHIONS W84"

W31.5

W31.5

46

☐ 43 LAF / SHORT RAF

59

LOVE SEAT W/ (2)

CUSHIONS W59

CHAISE W42

CHAISE W42

15 CORN

□ 22 RAF LOVE SEAT W54

☐ 34 RAF CORNER SOFA W92"

72 MINI-SOFA W/ (2) CUSHIONS W7

08 🗌 SOFA W/ (2) CUSHIONS W80"

DOUBLE ARM CHAISE W42'