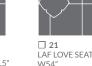

CHAISE W42

15 CORN

□ 22 RAF LOVE SEAT W54

☐ 34 RAF CORNER SOFA W92"

72 MINI-SOFA W/ (2) CUSHIONS W7

08 🗌 SOFA W/ (2) CUSHIONS W80"

DOUBLE ARM CHAISE W42'