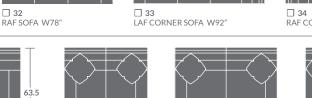

□ 41 LAF CHAISE

□ 31 LAF SOFA W78"

38

CHAIR W/

**□-0** ARMLESS

STEP 5

T-CUSHION W38"

SOFA W/ (3) CUSHIONS W84"

CHAISE W42

15 CORN

□ 22 RAF LOVE SEAT W54

☐ 34 RAF CORNER SOFA W92"

72 MINI-SOFA W/ (2) CUSHIONS W7

08 🗌 SOFA W/ (2) CUSHIONS W80"

DOUBLE ARM CHAISE W42'