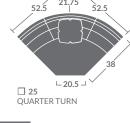

CHOOSE YOUR SEATING ARRANGEMENT Illustrations not to scale. \*Measurements below based on 38" overall depth.

RNER UNIT

| Л                          | 10    |
|----------------------------|-------|
| MAN                        | ARMLE |
| 022.5 W30.5<br>INGLE DIGIT | CHAIR |
| FOR BASE OPTION            |       |
|                            |       |

□ 41 LAF CHAISE

□ 31 LAF SOFA W78"

38

CHAIR W/

**□-0** ARMLESS

STEP 5

T-CUSHION W38"

SOFA W/ (3) CUSHIONS W84"

W31.5

W31.5

46

☐ 43 LAF / SHORT RAF

59

LOVE SEAT W/ (2)

CUSHIONS W59

CHAISE W42

CHAISE W42

15 CORN

□ 22 RAF LOVE SEAT W54

☐ 34 RAF CORNER SOFA W92"

72 MINI-SOFA W/ (2) CUSHIONS W7

08 🗌 SOFA W/ (2) CUSHIONS W80"

DOUBLE ARM CHAISE W42'