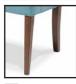

# TAYLOR MADE DINING CHAIRS BY TAYLOR KING

It's easy to order your own dining seating. Just follow these simple steps to fill in the appropriate boxes.

| Arm      | Back<br>Style | Back<br>Treat-<br>ment | Trim<br>Detail | Item - | Т | Base<br>reatment | t |
|----------|---------------|------------------------|----------------|--------|---|------------------|---|
| T1578-TL |               |                        |                |        |   |                  |   |

# STEP 1

(E) English Height H 25

(T) Track Height H 25

(A) Armless