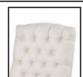

### CHOOSE YOUR BACK TREATMENT - Back only

# STEP 3

(0) Backless

(3) Tight (Plain)

(4) Tufted

(5) Biscuit Tuft (No Buttons)

Seat height 201/2