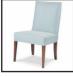

### **CHOOSE YOUR ITEM**

## STEP 5

Armless w 24

(9) Banquette Armless w 52 English/Track w 27½ English/Track w 59

(Plain top only) w 52