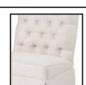

### CHOOSE YOUR BACK TREATMENT - Back only

# STEP 3

(0) Backless

(3) Tight (Plain)

(4) Tufted

(5) Biscuit Tuft (No Buttons)

Seat height 201/2