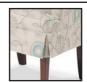

#### **CHOOSE YOUR BASE TREATMENT**

### STEP 6

TL) Tapered Leg

(SK) Skirt

(SKC) Skirt with caster

(MS) Mini Skirt