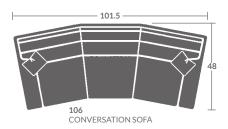

## K1106-38 COZY CREATIONS CONVERSATION SOFA

Overall: h38.5 d48 w101.5 Inside: d22 w78 ah26 sh21

Loose back cushion / (2) 19" Dog ear throw pillows

Track arms / 5" Tapered legs

Options Shown: 3/4" Havana nail trim 3/4" apart on base. Standard pillows shown with contrasting fabric/trim. Extra pair of 19" throw pillows shown with optional decorative cord. Track arms are 2.5" less per arm than standard.