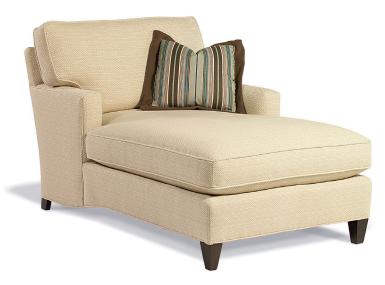

## K143-38 COZY CREATIONS RAF/SHORT LAF CHAISE

Overall: h38.5 d63.5 w38 Inside: d48 w26.5 ah26 sh21

Loose, box border back cushion / (1)19" Dog ear throw pillow / Track arms / 5" Tapered leg

Options Shown: Contrasting fabric on throw pillows. Flange on pillow. Track arms are 2.5" less per arm than standard.

43 LONG LAF / SHORT RAF CHAISE

Illustration shown as Track Arm. Illustrations not to scale.

LONG RAF / SHORT LAF CHAISE