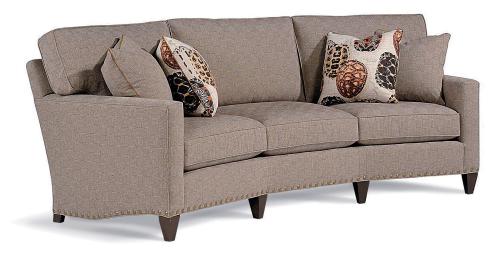

## K1106-38 COZY CREATIONS CONVERSATION SOFA

Overall: h38.5 d48 w101.5 Inside: d22 w78 ah26 sh21

Loose back cushion / (2) 19" Dog ear throw pillows

Track arms / 5" Tapered legs

Options Shown: 3/4" Havana nail trim 3/4" apart on base. Standard pillows shown with contrasting fabric/trim. Extra pair of 19" throw pillows shown with optional decorative cord. Track arms are 2.5" less per arm than standard.

Illustration shown as Track Arm. Illustrations not to scale.