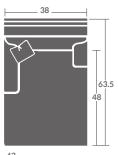

## K143-38 COZY CREATIONS RAF/SHORT LAF CHAISE

Overall: h38.5 d63.5 w38 Inside: d48 w26.5 ah26 sh21

Loose, box border back cushion / (1)19" Dog ear throw pillow / Track arms / 5" Tapered leg

Options Shown: Contrasting fabric on throw pillows. Flange on pillow. Track arms are 2.5" less per arm than standard.

43 LONG LAF / SHORT RAF CHAISE

Illustration shown as Track Arm. Illustrations not to scale.

LONG RAF / SHORT LAF CHAISE